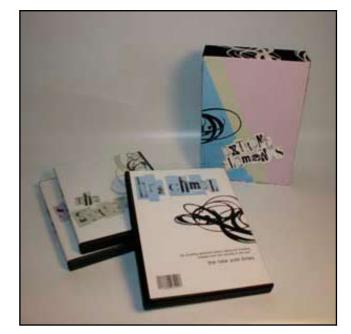

# EXTREME ELEMENT DVD SERIES

the extreme elements dvd series was based around the 'snow, street, and sea' styles of the extreme sporting industries. the goal was to use lead set type, to create an original identity that fit within the already trendy industry,