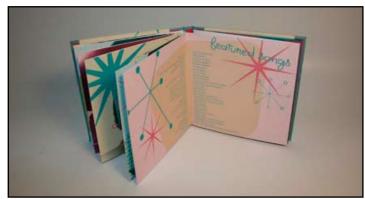

# HOOTENANNY DVD

hootananny was a dvd based project, which collected the music and feel of the 50's & 60's. the 'collector's edition' book was hardcover bound.