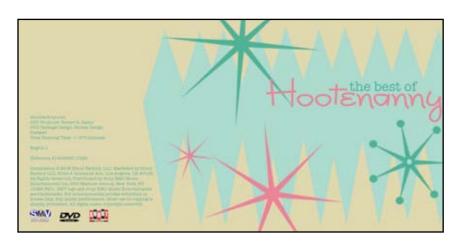

# HOOTENANNY DVD

hootananny was a dvd based project, which collected the music and feel of the 50's & 60's. the 'collector's edition' book was hardcover bound.