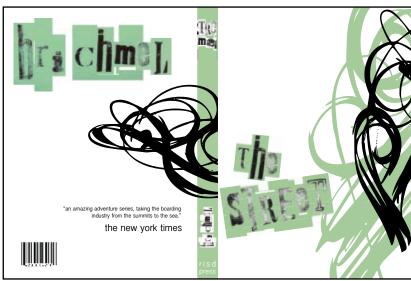

# EXTREME ELEMENT DVD SERIES

the extreme elements dvd series was based around the 'snow, street, and sea' styles of the extreme sporting industries. the goal was to use lead set type, to create an original identity that fit within the already trendy industry,