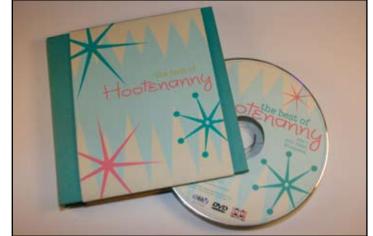

# HOOTENANNY DVD

hootananny was a dvd based project, which collected the music and feel of the 50's & 60's. the 'collector's edition' book was hardcover bound.