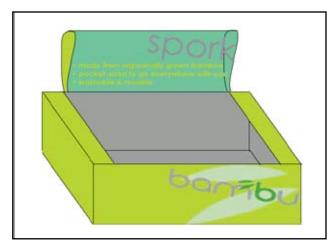

# BAMBU SPORK COUNTER DISPLAY

the bambu spork counter display was a sustaina-bility project under risd direction. the goals were to use the least amount of material to print ship, and market the bambu sporks, without waste.