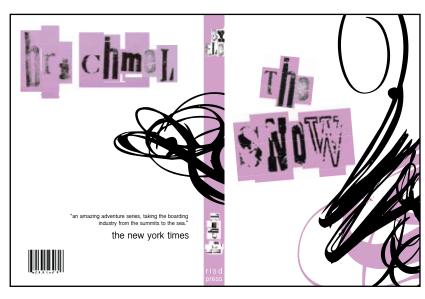

# EXTREME ELEMENT DVD SERIES

the extreme elements dvd series was based around the 'snow, street, and sea' styles of the extreme sporting industries. the goal was to use lead set type, to create an original identity that fit within the already trendy industry,