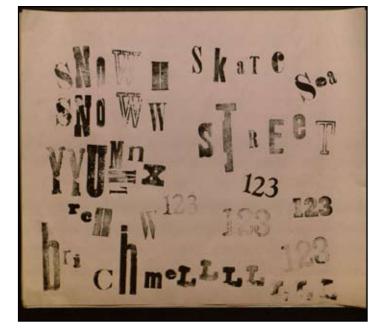

# EXTREME ELEMENT DVD SERIES

the extreme elements dvd series was based around the 'snow, street, and sea' styles of the extreme sporting industries. the goal was to use lead set type, to create an original identity that fit within the already trendy industry,