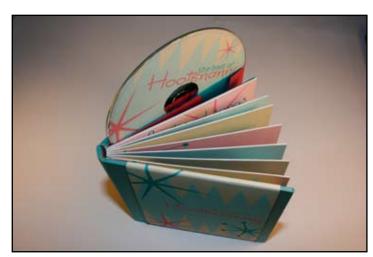

# HOOTENANNY DVD

hootananny was a dvd based project, which collected the music and feel of the 50's & 60's. the 'collector's edition' book was hardcover bound.