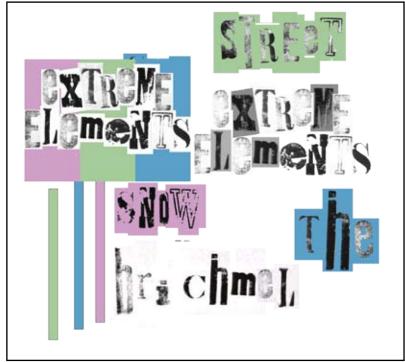

# EXTREME ELEMENT DVD SERIES

the extreme elements dvd series was based around the 'snow, street, and sea' styles of the extreme sporting industries. the goal was to use lead set type, to create an original identity that fit within the already trendy industry,