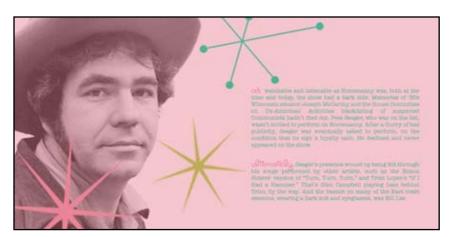

# HOOTENANNY DVD

hootananny was a dvd based project, which collected the music and feel of the 50's & 60's. the 'collector's edition' book was hardcover bound.