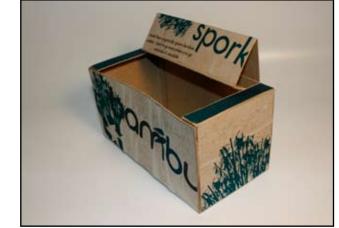

# BAMBU SPORK COUNTER DISPLAY

the bambu spork counter display was a sustaina-bility project under risd direction. the goals were to use the least amount of material to print ship, and market the bambu sporks, without waste.