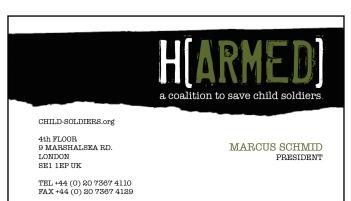

# **H[ARMED] IDENTITY**

H[ARMED] is an identity based group of work surrounding the 'saving child soldiers campaign'. not only were standard uses of an identity used, but also applied to t-shirts, vehicle wraps, and stickers.

the design was structured with military like colors and feel, but with a strong message based on word play.