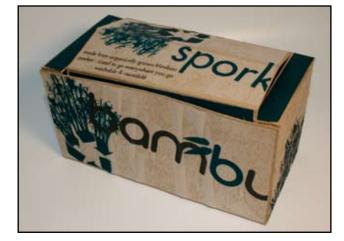

# BAMBU SPORK COUNTER DISPLAY

the bambu spork counter display was a sustaina-bility project under risd direction. the goals were to use the least amount of material to print ship, and market the bambu sporks, without waste.