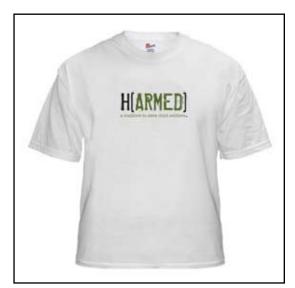

# **H[ARMED] IDENTITY**

H[ARMED] is an identity based group of work surrounding the 'saving child soldiers campaign'. not only were standard uses of an identity used, but also applied to t-shirts, vehicle wraps, and stickers.

the design was structured with military like colors and feel, but with a strong message based on word play.