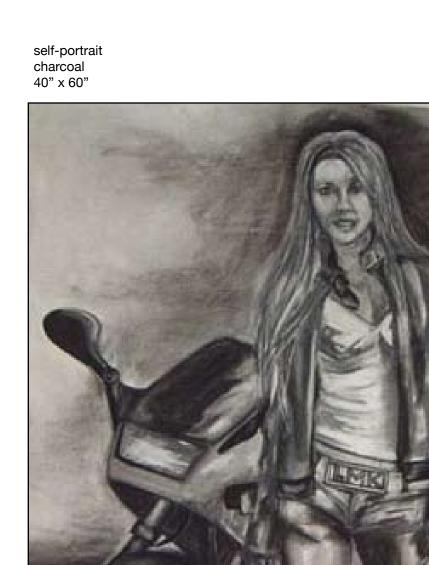

examples demonstrate the interdependence of art and

design.

color seasons gouache 8" x 8" x4

self-portrait gouache 12" x 12"