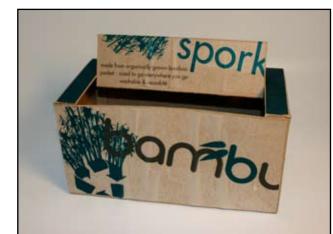

# BAMBU SPORK COUNTER DISPLAY

the bambu spork counter display was a sustaina-bility project under risd direction. the goals were to use the least amount of material to print ship, and market the bambu sporks, without waste.