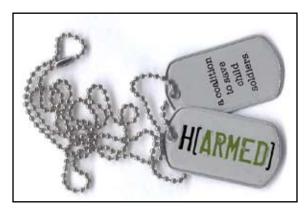

# **H[ARMED] IDENTITY**

H[ARMED] is an identity based group of work surrounding the 'saving child soldiers campaign'. not only were standard uses of an identity used, but also applied to t-shirts, vehicle wraps, and stickers.

the design was structured with military like colors and feel, but with a strong message based on word play.