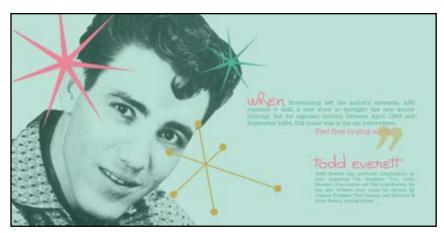

# HOOTENANNY DVD

hootananny was a dvd based project, which collected the music and feel of the 50's & 60's. the 'collector's edition' book was hardcover bound.