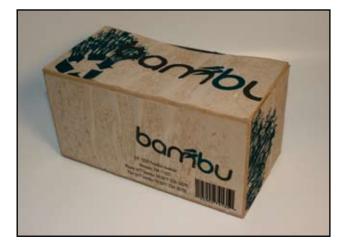

# BAMBU SPORK COUNTER DISPLAY

the bambu spork counter display was a sustaina-bility project under risd direction. the goals were to use the least amount of material to print ship, and market the bambu sporks, without waste.