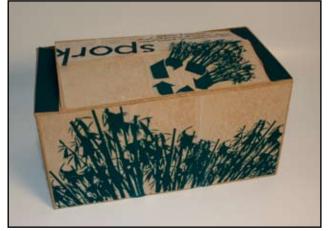

# BAMBU SPORK COUNTER DISPLAY

the bambu spork counter display was a sustaina-bility project under risd direction. the goals were to use the least amount of material to print ship, and market the bambu sporks, without waste.