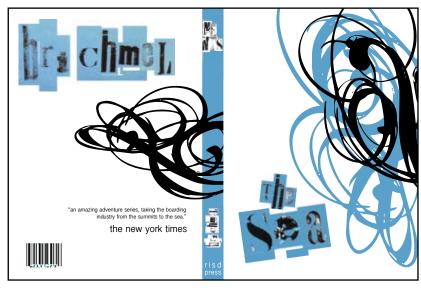

# EXTREME ELEMENT DVD SERIES

the extreme elements dvd series was based around the 'snow, street, and sea' styles of the extreme sporting industries. the goal was to use lead set type, to create an original identity that fit within the already trendy industry,