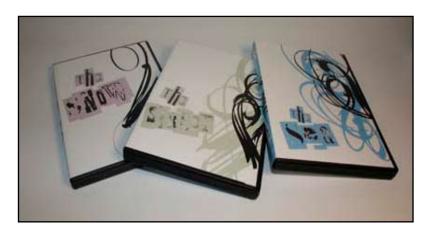

# EXTREME ELEMENT DVD SERIES

the extreme elements dvd series was based around the 'snow, street, and sea' styles of the extreme sporting industries. the goal was to use lead set type, to create an original identity that fit within the already trendy industry,