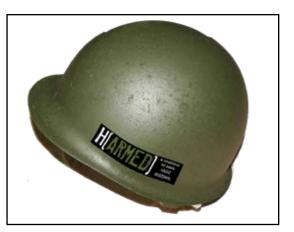

# **H[ARMED] IDENTITY**

H[ARMED] is an identity based group of work surrounding the 'saving child soldiers campaign'. not only were standard uses of an identity used, but also applied to t-shirts, vehicle wraps, and stickers.

the design was structured with military like colors and feel, but with a strong message based on word play.