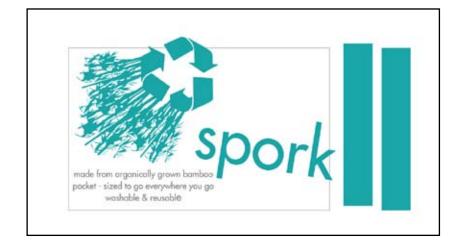

# BAMBU SPORK COUNTER DISPLAY

the bambu spork counter display was a sustaina-bility project under risd direction. the goals were to use the least amount of material to print ship, and market the bambu sporks, without waste.