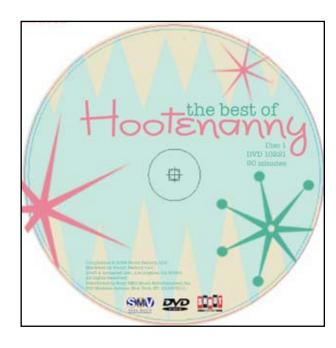

# HOOTENANNY DVD

hootananny was a dvd based project, which collected the music and feel of the 50's & 60's. the 'collector's edition' book was hardcover bound.