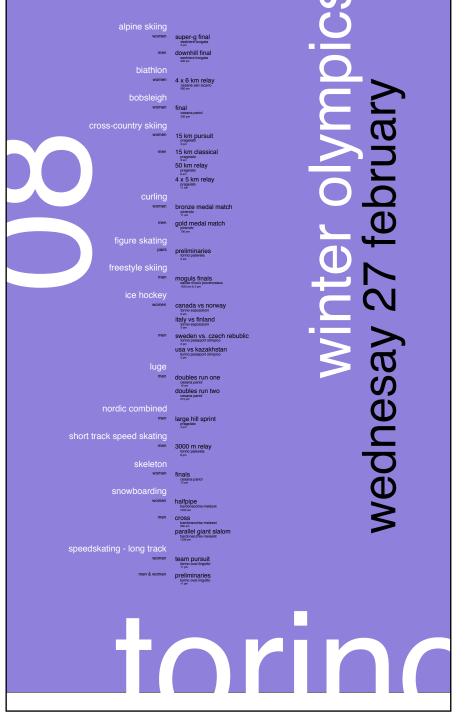

# POSTERS ETC.

posters and book wraps are larger based promotional materials. the torino poster [and color variants] show the schedule of events for the 2008 winter olympics easily, and clearly.

the goal of the kal book jacked was to have computer type and the hand drawn image coexist.