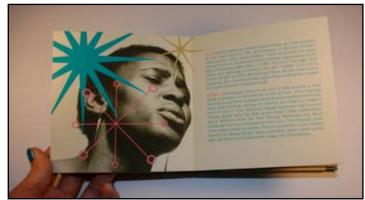

# HOOTENANNY DVD

hootananny was a dvd based project, which collected the music and feel of the 50's & 60's. the 'collector's edition' book was hardcover bound.